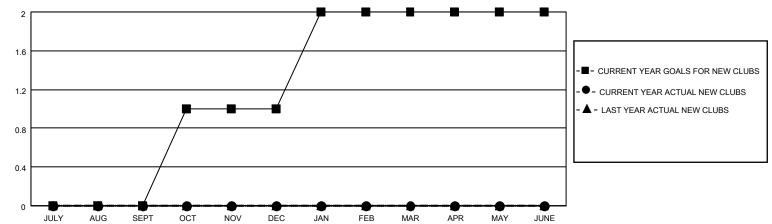

## GOALS AND ACTUAL NEW CLUBS CUMULATIVE

| -■- MEMBER GROWTH NET GOAL        |  |
|-----------------------------------|--|
| - ● - MEMBER GROWTH ACTUAL        |  |
| - ▲ - LAST YEAR MEMBERSHIP ACTUAL |  |