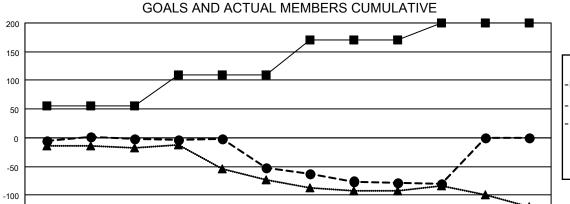

## GOALS AND ACTUAL NEW CLUBS CUMULATIVE

| -■- MEMBER GROWTH NET GOAL        |  |
|-----------------------------------|--|
| - ● - MEMBER GROWTH ACTUAL        |  |
| - ▲ - LAST YEAR MEMBERSHIP ACTUAL |  |